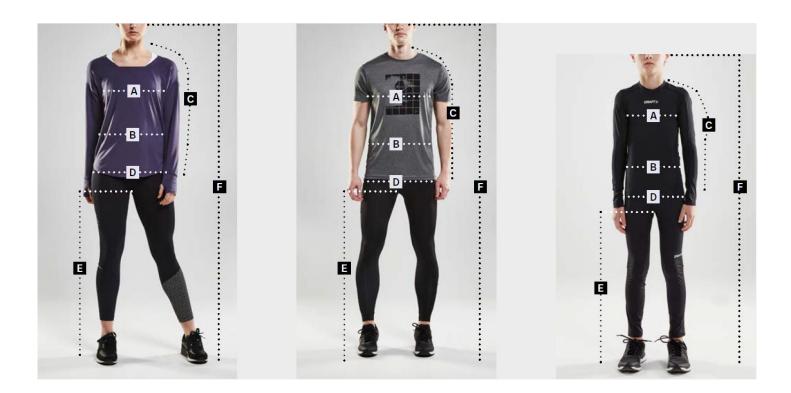

# **SIZING & MEASUREMENTS**

Use the chart below to determine your size. If you're on the borderline between two sizes, order the smaller size for a tighter fit or the larger size for a looser fit. If your measurements for chest and waist correspond to two different suggested sizes, order the size indicated by your chest measurement.

#### A. CHEST

Wrap a tape measure evenly around the fullest part around the chest under your arms.

#### **B. WAIST**

Wrap a measure tape around your natural waistline.

#### C. SHOULDER AND SLEEVE LENGTH

Measure from the lowest part of the neck, over the tip of the shoulder and down the outside of the arm, past the elbow and to the wrist. Keep the arm slightly bent.

### D. SEAT

Standing with your feet together, measure around the fullest part of your hips.

# E. INSIDE OF LEG

Standing with your feet together, measure from the crotch all the way down to the floor. Don't forget to stand as straight as possible. You may have to ask a friend to help you.

## F. LENGTH

The total length of your body from foot up to the top of your head.